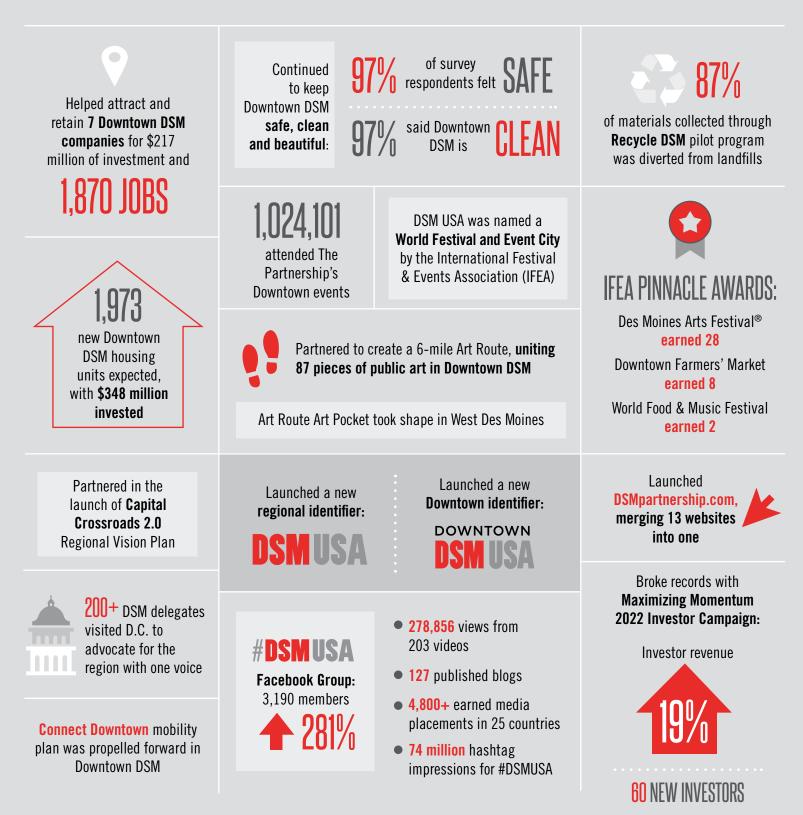

## 2017 ANNUAL REPORT

Assisted with securing capital investment of \$1.1 billion

TrustBelt Conference drew national economic development professionals to DSM

Held first annual Small **Business Success Summit** and partnered on two small business event series

participants in small business programming

engaged in Partnershipwide programming

> Helped DSM entrepreneurs raise more than

Assisted

with

new jobs created or retained at DSM companies

new company locations

First EDGE report card — moving the needle toward

prospective candidates for DSM USA jobs at **99** recruiting events and 53 colleges

Connected with

more resumes added to DSM USA Career Center

Launched Iowa AgriTech Accelerator and graduated 4 **AgTech startups** 

Connected with

prospective candidates for DSM USA jobs through **6 virtual career fairs** across the country

> **Global DSM** International Talent Strategy assisted 25 foreign-born professionals with career guidance

people from 10 countries attended Global Insurance Symposium

hours of consulting to entrepreneurs, including veteran, minority and female entrepreneurs

Provided

**GREATER DES MOINES** ARTNERSHIP